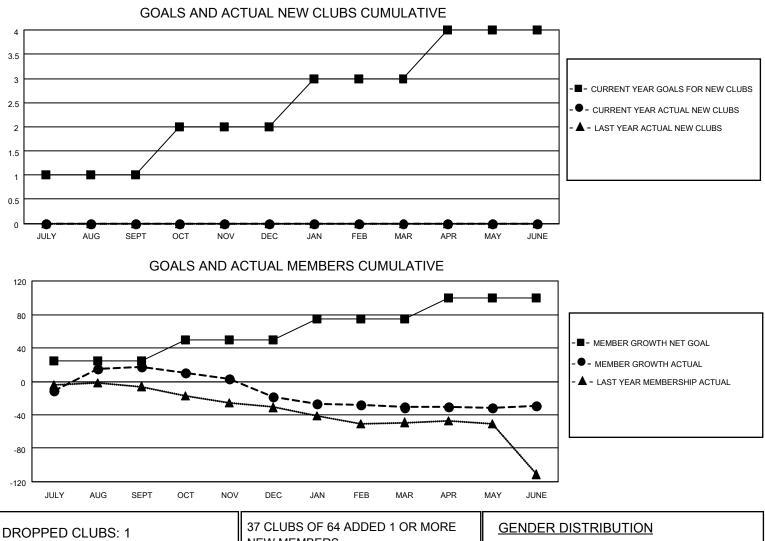

## LOCATION WISCONSIN

District 27 B1

Results as of: 6/30/2021

| Clubs                 |               |           |               | Members               |                        |                         |                                                    |  |
|-----------------------|---------------|-----------|---------------|-----------------------|------------------------|-------------------------|----------------------------------------------------|--|
| RESULTS FOR 2020-2021 |               |           |               | RESULTS FOR 2020-2021 |                        |                         |                                                    |  |
| QUARTER               | NEW CLUB GOAL | NEW CLUBS | DROPPED CLUBS | QUARTER               | BER GROWTH NET<br>GOAL | MEMBER GROWTH<br>ACTUAL | DROPPED<br>MEMBERS ACTUAL<br>(including transfers) |  |
| JULY/AUG/SEPT         | 1             | 0         | 1             | JULY/AUG/SEPT         | 25                     | 72                      | 41                                                 |  |
| OCT/NOV/DEC           | 1             | 0         | 0             | OCT/NOV/DEC           | 25                     | 16                      | 51                                                 |  |
| JAN/FEB/MAR           | 1             | 0         | 0             | JAN/FEB/MAR           | 25                     | 20                      | 31                                                 |  |
| APR/MAY/JUNE          | 1             | 0         | 0             | APR/MAY/JUNE          | 25                     | 51                      | 46                                                 |  |

| DROPPED CLUBS: 1 |     | 37 CLUBS OF 64 ADDED 1 OR MORE | GENDER DISTRIBUTION                                             |                |     |
|------------------|-----|--------------------------------|-----------------------------------------------------------------|----------------|-----|
|                  |     |                                | MALE                                                            | 1,378 (74.89%) |     |
|                  |     |                                | FEMALE                                                          | 462 (25.11%)   |     |
| DROPPED MEMBERS  |     |                                |                                                                 |                |     |
| DECEASED         | 40  | CLICK HERE FOR CUMULATIVE      | TOTAL FAMILY UNIT MEMBERS<br>FAMILY MEMBERS PAYING HALF<br>DUES |                | 336 |
| CLUB CANCELLED   | 0   | MEMBERSHIP DATA                |                                                                 |                | 474 |
| OTHER            | 129 |                                |                                                                 |                | 171 |
| TOTAL            | 169 |                                |                                                                 |                |     |
|                  |     |                                |                                                                 |                |     |